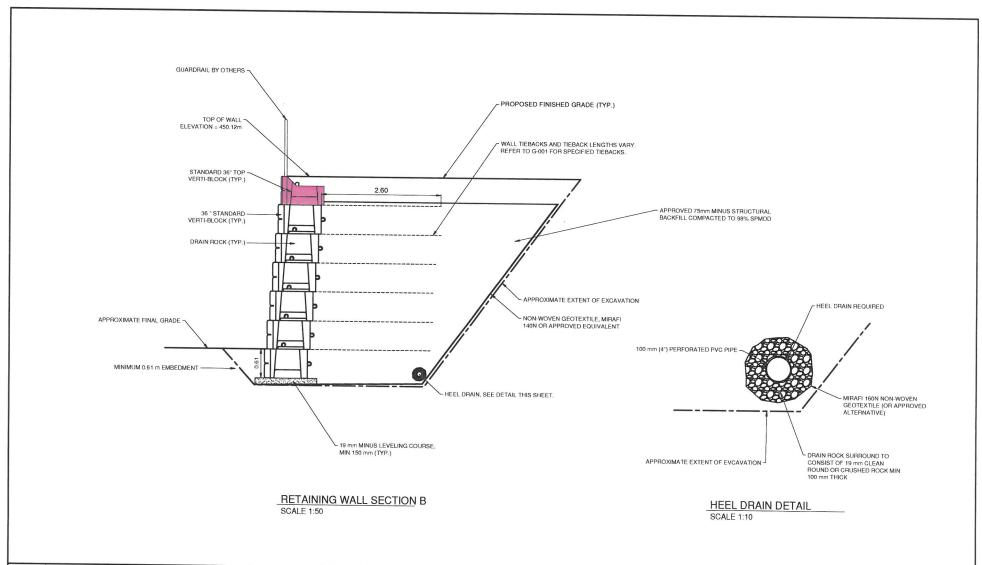

|     | TENTO TOTO INC.            |
|-----|----------------------------|
|     | BUENA VISTA SUBDIVISION    |
| 981 | 12TH STREET SE, SALMON ARM |

TERRA CIVIS INC

| RETAINING WALL CROSS SECTIONS  |
|--------------------------------|
| 981 12TH STREET SE, SALMON ARM |
| BUENA VISTA SUBDIVISION        |
|                                |

|   | CLIENT PROJECT NO. |        |
|---|--------------------|--------|
| + |                    | ****   |
|   | OEL PROJECT NO.    | 1873-4 |
| ı | DRAWING NO.        |        |
|   | S-103              |        |
| ı | SHEET: 4 OF 4      | BEV O  |