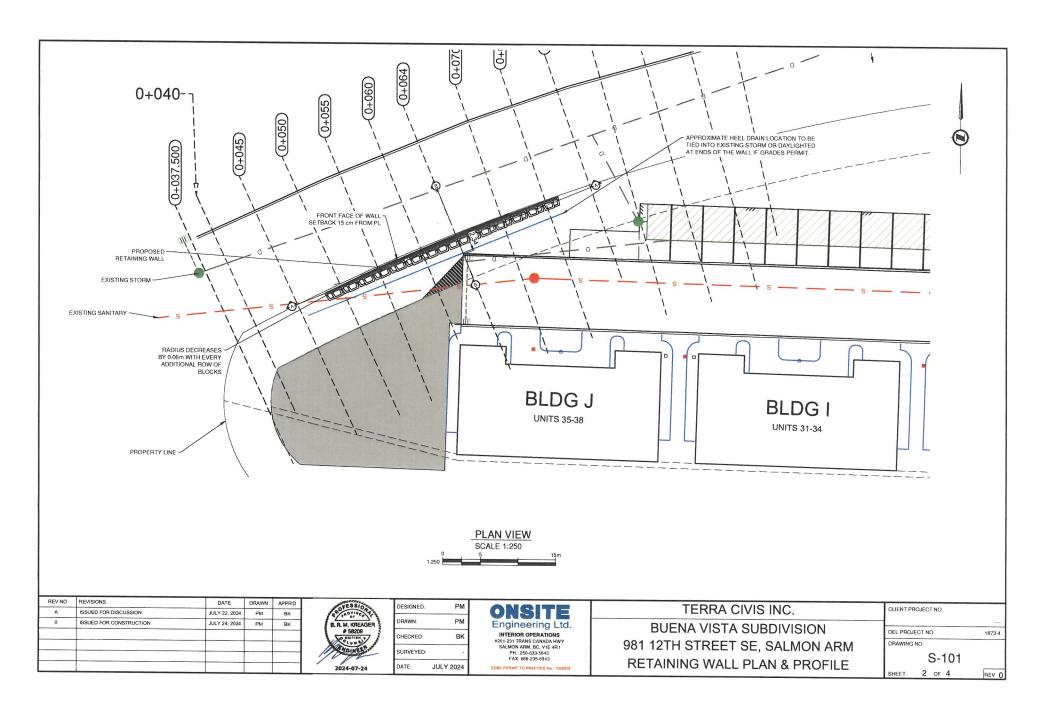

| REVINO | REVISIONS               | DATE          | DRAWN | APPR'D |
|--------|-------------------------|---------------|-------|--------|
| Α      | ISSUED FOR DISCUSSION   | JULY 22, 2024 | PM    | ВК     |
| 0      | ISSUED FOR CONSTRUCTION | JULY 24, 2024 | PM    | ВК     |
|        |                         |               |       |        |
|        |                         |               |       |        |
|        | -                       |               |       |        |
|        |                         |               |       |        |

| DESIGNED: | PM        |
|-----------|-----------|
| DRAWN:    | РМ        |
| CHECKED:  | ВК        |
| SURVEYED: | -         |
| DATE:     | JULY 2024 |

Engineering Ltd.
INTERIOR OPERATIONS
P201-231 TRANS CANADA HWY
SALMON ARM. BC. VIE 4R1
PH. 229-033-5643
FAX: 686-235-5643

TERRA CIVIS INC.
BUENA VISTA SUBDIVISION
981 12TH STREET SE, SALMON ARM
RETAINING WALL PROFILE

| CLIENT PROJECT NO. |        |
|--------------------|--------|
|                    | 1444   |
| OEL PROJECT NO.    | 1873-4 |
| DRAWING NO.        |        |
| S-102              |        |