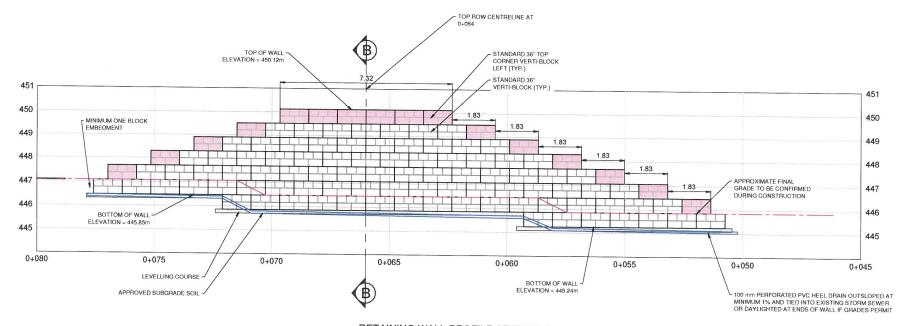

RETAINING WALL PROFILE SECTION A
SCALE 1:100

|     | PARTIAL MATERIALS LIST       |  |
|-----|------------------------------|--|
| QTY | ITEM DESCRIPTION             |  |
| 88  | STANDARD 36" VERTI-BLOCK     |  |
| 16  | STANDARD 36" TOP VERTI-BLOCK |  |

REV 0

SHEET: 3 OF 4

| REV NO | REVISIONS               | DATE          | DRAWN | APPR'D |  |
|--------|-------------------------|---------------|-------|--------|--|
| Α      | ISSUED FOR DISCUSSION   | JULY 22, 2024 | РМ    | ВК     |  |
| 0      | ISSUED FOR CONSTRUCTION | JULY 24, 2024 | РМ    | ВК     |  |
|        |                         |               |       |        |  |
|        |                         |               |       |        |  |
|        |                         |               |       |        |  |
|        |                         |               |       |        |  |

| DESIGNED: | PM        |
|-----------|-----------|
| DRAWN:    | PM        |
| CHECKED:  | ВК        |
| SURVEYED: |           |
| DATE:     | JULY 2024 |

Engineering Ltd. INTERIOR OPERATIONS #201-231 TRANS CANADA HWY SALMON ARM, BC, V1E 4R1 PH: 250-833-5643 FAX: 866-235-6943 EGBC PERMIT TO PRACTICE No.: 1002678

|     | TENTO TOTO INC.            |
|-----|----------------------------|
|     | BUENA VISTA SUBDIVISION    |
| 981 | 12TH STREET SE, SALMON ARM |

TERRA CIVIS INC

| RETAINING WALL CROSS SECTIONS  |
|--------------------------------|
| 981 12TH STREET SE, SALMON ARM |
| BUENA VISTA SUBDIVISION        |
|                                |